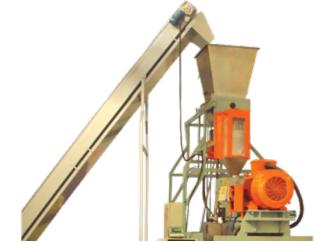

## Gravimetric Batcher

Manufactured to dose the feeding of the homogenizer and batch mixers with pre-set grain and

post-weight quantities in uniform batches.

Durch Lots produced with homogeneous quality

Digital control

Easy to exchange the material to be processed (Set up)

Exclusive bridge breaking mixing system

Adaptable to various production equipment by batch

The batchers have a special blades system to avoid the material agglomeration.

Made with polish stainless steel for easy cleaning and set up.

Batcher's thread and special blades system with easy disassembly.

Weighing system with precison of +/- 0.5%.

The dosage occurs in two speeds, high speed, for rapid batching up to 80% of the required weight, and low speed, to complete the dosage and to guarantee the accuracy of the weighing.